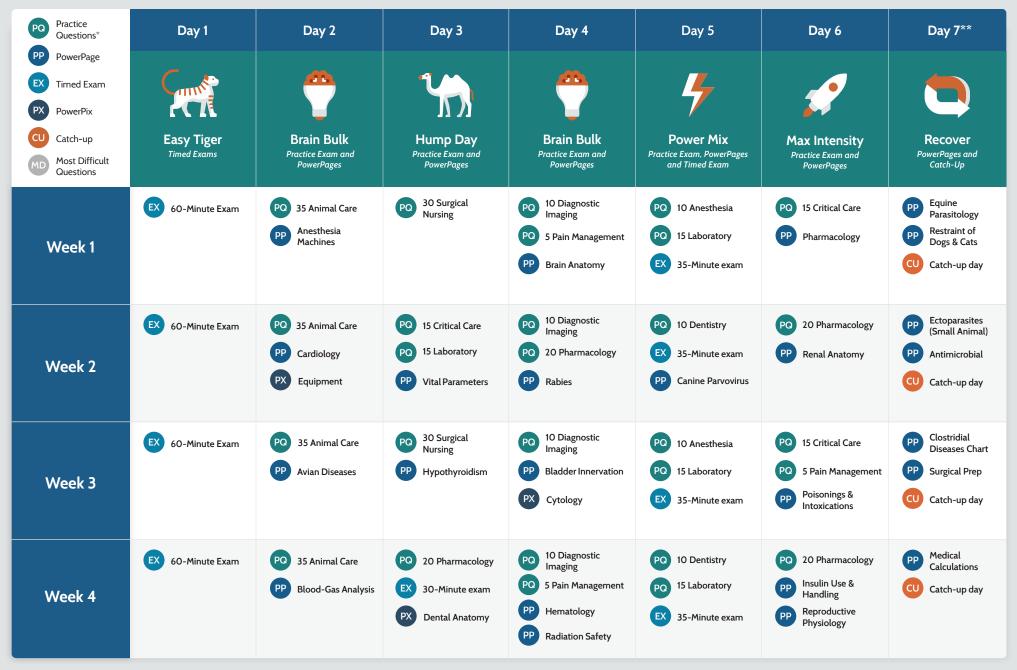

#### Month 1: Beginner

\*Complete (correctly answer) the number of questions indicated on that day. \*\*On Day 7, complete your Most Difficult Questions and any work missed during the week so you do not fall behind. Your Most Difficult Questions are the ones you have answered incorrectly and can be found in the Review Tools section. \*\*\*This calendar is for 84 days (12 weeks), however your subscription lasts 90 days. You should have 6 days left after completing this schedule. Use this time to answer all remaining exam questions and review your Most Difficult Questions and PowerPage topics where you need it the most.